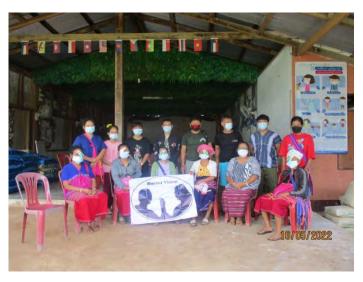

| 4 | Pterygium      | 1  |
|---|----------------|----|
| 5 | Provide glass  | 95 |
| 6 | Evisceration   | 0  |
| 7 | Other Chalazae | 0  |

In May 16 to 18, 2022 we came to Pastor Ademal Church and all the activity as showed in below picture