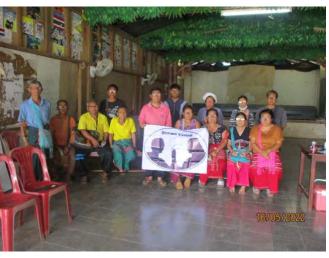

| 4 | Pterygium      | 1  |
|---|----------------|----|
| 5 | Provide glass  | 95 |
| 6 | Evisceration   | 0  |
| 7 | Other Chalazae | 0  |

In May 16 to 18, 2022 we came to Pastor Ademal Church and all the activity as showed in below picture