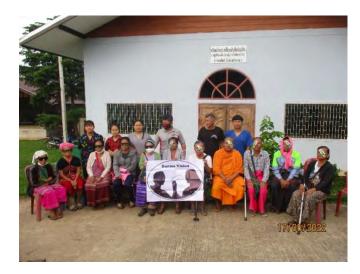

### (2) Pastor Ademal Church, Klaw Tall

Date start consultation from May 16 to 19, 2022

| 4 | Pterygium      | 1  |
|---|----------------|----|
| 5 | Provide glass  | 95 |
| 6 | Evisceration   | 0  |
| 7 | Other Chalazae | 0  |

In May 16 to 18, 2022 we came to Pastor Ademal Church and all the activity as showed in below picture