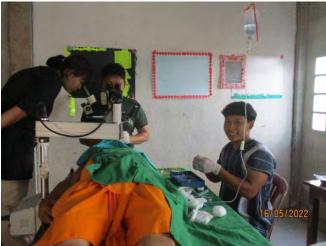

### (2) Pastor Ademal Church, Klaw Tall

Date start consultation from May 16 to 19, 2022

| 4 | Pterygium      | 1  |
|---|----------------|----|
| 5 | Provide glass  | 95 |
| 6 | Evisceration   | 0  |
| 7 | Other Chalazae | 0  |

In May 16 to 18, 2022 we came to Pastor Ademal Church and all the activity as showed in below picture