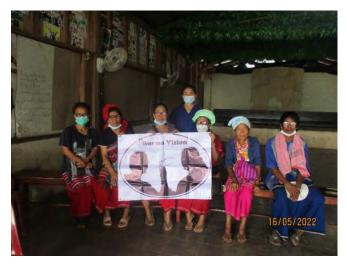

### (2) Pastor Ademal Church, Klaw Tall

Date start consultation from May 16 to 19, 2022

| 4 | Pterygium      | 1  |
|---|----------------|----|
| 5 | Provide glass  | 95 |
| 6 | Evisceration   | 0  |
| 7 | Other Chalazae | 0  |

In May 16 to 18, 2022 we came to Pastor Ademal Church and all the activity as showed in below picture