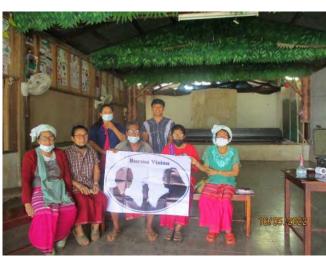

| 4 | Pterygium      | 1  |
|---|----------------|----|
| 5 | Provide glass  | 95 |
| 6 | Evisceration   | 0  |
| 7 | Other Chalazae | 0  |

In May 16 to 18, 2022 we came to Pastor Ademal Church and all the activity as showed in below picture